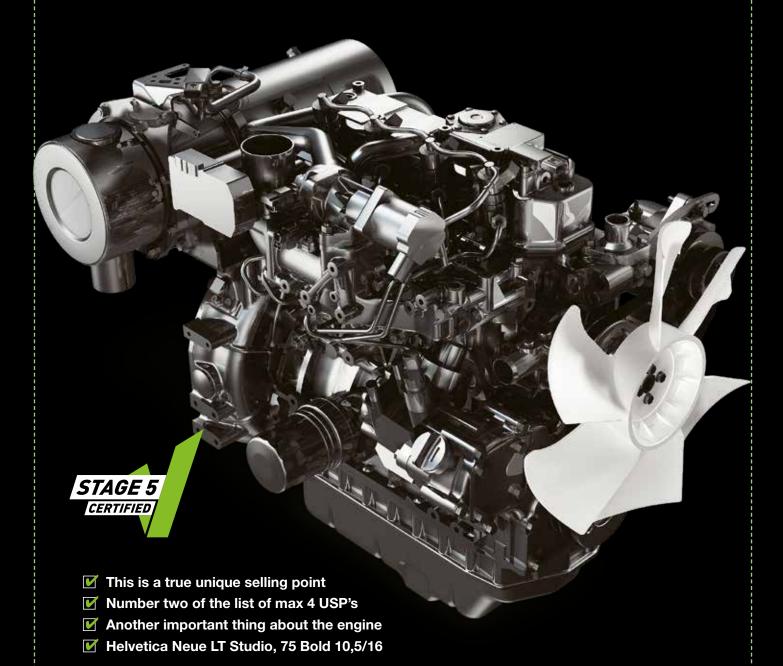

# THIS IS A HEADING THAT TAKES TWO LINES

- **Mumber two of the list of max 4 USP's**
- Another important thing about the engine
- ✓ Helvetica Neue LT Studio, 75 Bold 10,5/16

DIN BLACK ITALIC 10PT: THIS LINE SHOWS UPCOMING EVENT ON A CERTAIN DATE YANMAR HALL 9 STAND 999

## THIS IS A HEADING THAT TAKES TWO LINES

- This is a true unique selling point
- ✓ Number two of the list of max 4 USP's
- ✓ Another important thing about the engine
- **☑** Helvetica Neue LT Studio, 75 Bold 10,5/16