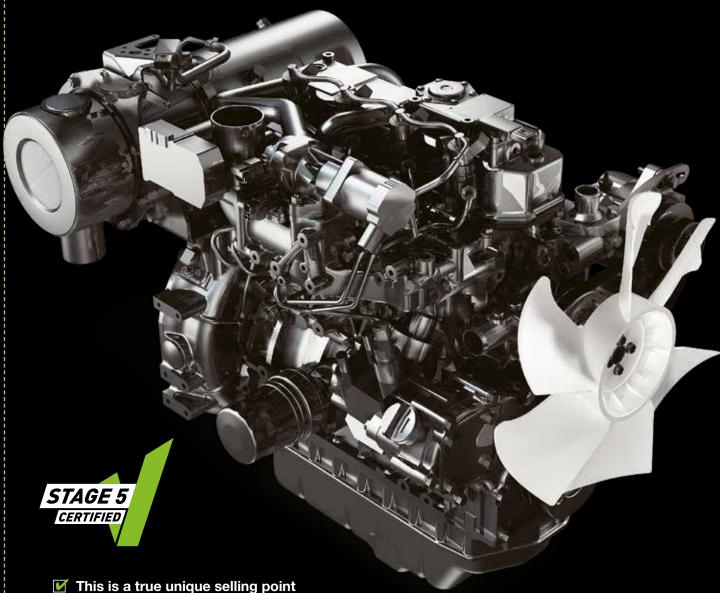

## THIS IS A HEADING THAT TAKES TWO LINES

These colums are reserved for optional information. It is in Helvetica Neue LT Studio, 55 Roman 9/15. The image should contain an engine. Preferably shot 'from

below', as done in the Power Up campaign. Igentiusam incipsunt eat quas ducium quatquidem et prae omolup taeratem. Ut la destrum que quis peems hen danimem.

#### THIS OPTIONAL HEADING TAKES JUST ONE LINE

The red heading is in Din Black Italic 10/15. These colums are reserved for optional information. It is in Helvetica Neue LT Studio, 55 Roman 9/15. The image should contain an engine. Preferably shot 'from below',

as done in the Power Up campaign. Igentiusam incips unt eat as ducium quatquidem et prae ommolup taera tem. Ut la destrum que quis peems hen da nimporem quis aliquam serissumque sume nos et qui dolorereped quis ut quam rem et etur, ut offici. Mod moloqui be.