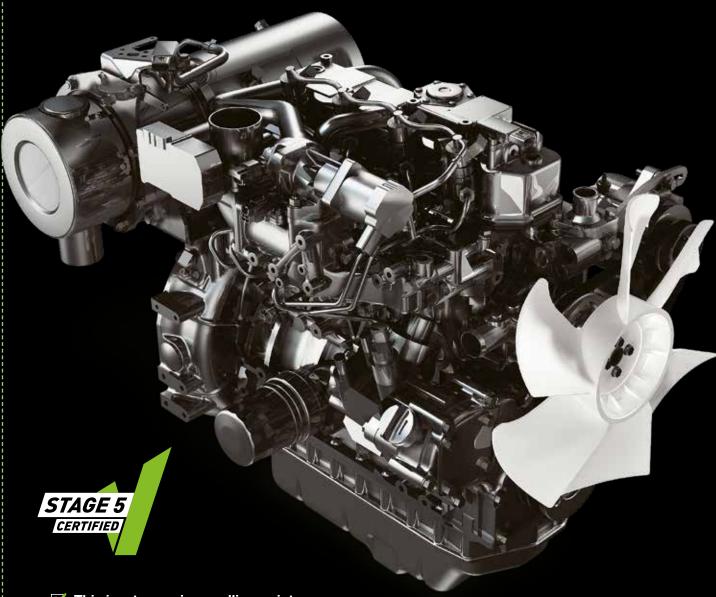

## THIS IS A HEADING THAT TAKES TWO LINES

These colums are reserved for optional information. It is in Helvetica Neue LT Studio, 55 Roman 9/15. The image should contain an engine. Preferably shot 'from

below', as done in the Power Up campaign. Igentiusam incipsunt eat quas ducium quatquidem et prae omolup taeratem. Ut la destrum que quis peems hen danimem.