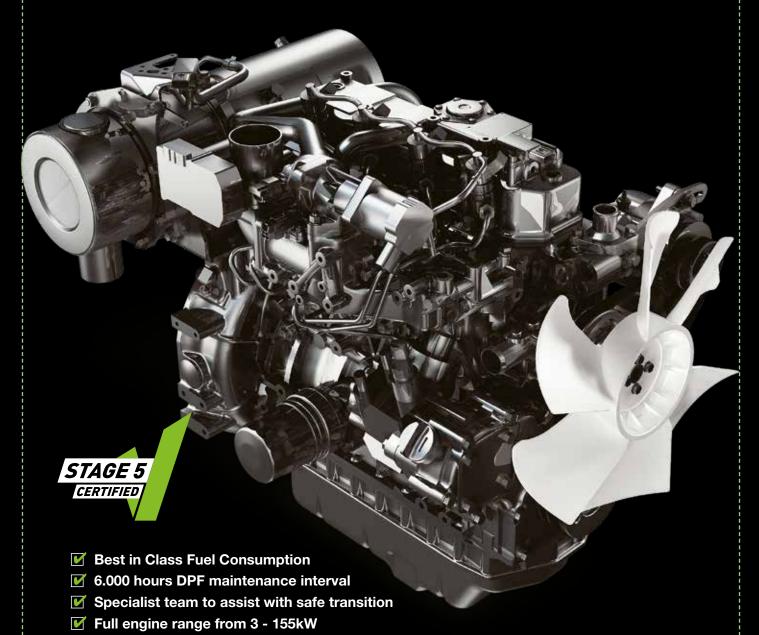

## WITH YANMAR YOU MAKE THE SAFE CHOICE

- ☑ Best in Class Fuel Consumption
- Specialists to assist with safe transition
- Full engine range from 3 155kW

# WITH YANMAR YOU MAKE THE SAFE CHOICE

- 6.000 hours DPF maintenance interval
- Specialist team to assist with safe transition
- ✓ Full engine range from 3 155kW

VISIT US AT PLANTWORX, 11<sup>TH</sup> - 13<sup>TH</sup> JUNE 2019, STAND DC7

## WITH YANMAR YOU MAKE THE SAFE CHOICE

- **▼** Best in Class Fuel Consumption
- **☑** 6.000 hours DPF maintenance interval
- **☑** Specialist team to assist with safe transition
- ▼ Full engine range from 3 155kW

### WITH YANMAR YOU MAKE THE SAFE CHOICE

- ☑ Best in Class Fuel Consumption
- **☑** 6.000 hours DPF maintenance interval
- ☑ Specialist team to assist with safe transition
- **▼** Full engine range from 3 155kW

### WITH YANMAR YOU MAKE THE SAFE CHOICE

- **☑** Best in Class Fuel Consumption
- **✓** 6.000 hours DPF maintenance interval
- ☑ Specialist team to assist with safe transition
- **▼** Full engine range from 3 155kW