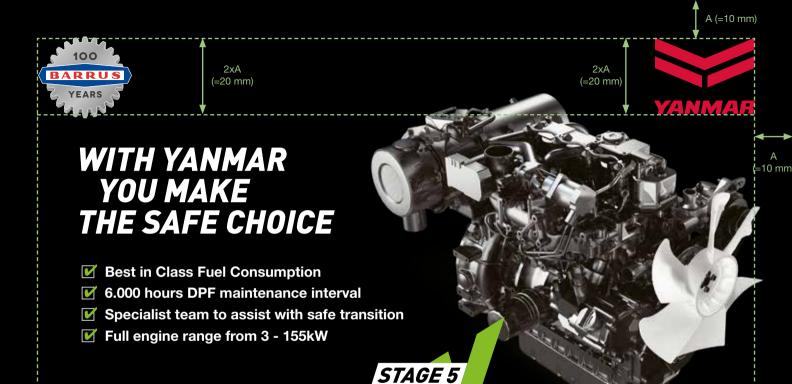

### WITH YANMAR YOU MAKE THE SAFE CHOICE

- ☑ Best in Class Fuel Consumption
- **☑** 6.000 hours DPF maintenance interval
- ☑ Specialist team to assist with safe transition
- **▼** Full engine range from 3 155kW

Optional information. In Helvetica Neue LT Studio, 55 Roman 9/15. Image should contain engine. Preferably shot 'from below'. Copy is to be determined by Barrus.

*YANMAR* =10 mm STAGE 5 CERTIFIED

2xA

(=20 mm)