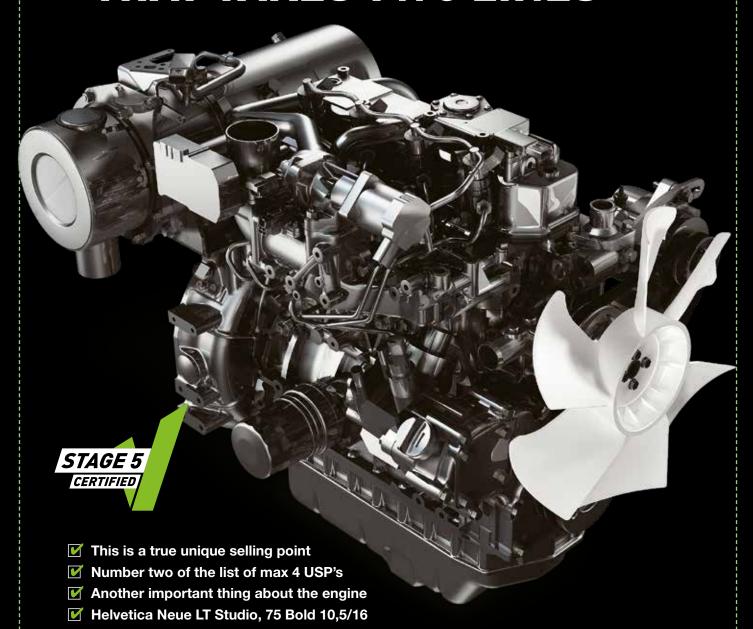

## THIS HEADING TAKES UP TO TWO TWO LINES

- This is a true unique selling point
- Number two of the list of max 4 USP's
- Another important thing about the engine
- Helvetica Neue LT Std, 55 Roman 9,5/15

## THIS IS A HEADING THAT TAKES TWO LINES

These colums are reserved for optional information. It is in Helvetica Neue LT Studio, 55 Roman 9/15. The image should contain an engine. Preferably shot 'from

below', as done in the Power Up campaign. Igentiusam incipsunt eat quas ducium quatquidem et prae omolup taeratem. Ut la destrum que quis peems hen danimem.