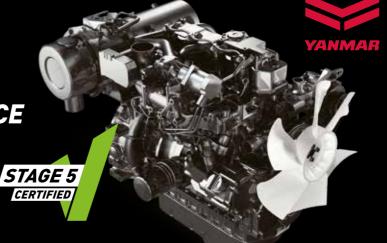

## ADVERTISEMENT KIT SIZE A4 PAGE

# THIS IS A HEADING THAT TAKES TWO LINES

- **Mumber two of the list of max 4 USP's**
- Another important thing about the engine
- ✓ Helvetica Neue LT Studio, 75 Bold 10,5/16

DIN BLACK ITALIC 10PT: THIS LINE SHOWS UPCOMING EVENT ON A CERTAIN DATE YANMAR HALL 9 STAND 999

## THIS IS A HEADING THAT TAKES TWO LINES

- This is a true unique selling point
- ✓ Number two of the list of max 4 USP's
- ✓ Another important thing about the engine
- **☑** Helvetica Neue LT Studio, 75 Bold 10,5/16

# WITH YANMAR YOU MAKE THE SAFE CHOICE

- 6.000 hours DPF maintenance interval
- Specialist team to assist with safe transition
- ✓ Full engine range from 3 155kW

VISIT US AT PLANTWORX, 11<sup>TH</sup> - 13<sup>TH</sup> JUNE 2019, STAND DC7

## WITH YANMAR YOU MAKE THE SAFE CHOICE

- **▼** Best in Class Fuel Consumption
- **☑** 6.000 hours DPF maintenance interval
- **☑** Specialist team to assist with safe transition
- ▼ Full engine range from 3 155kW