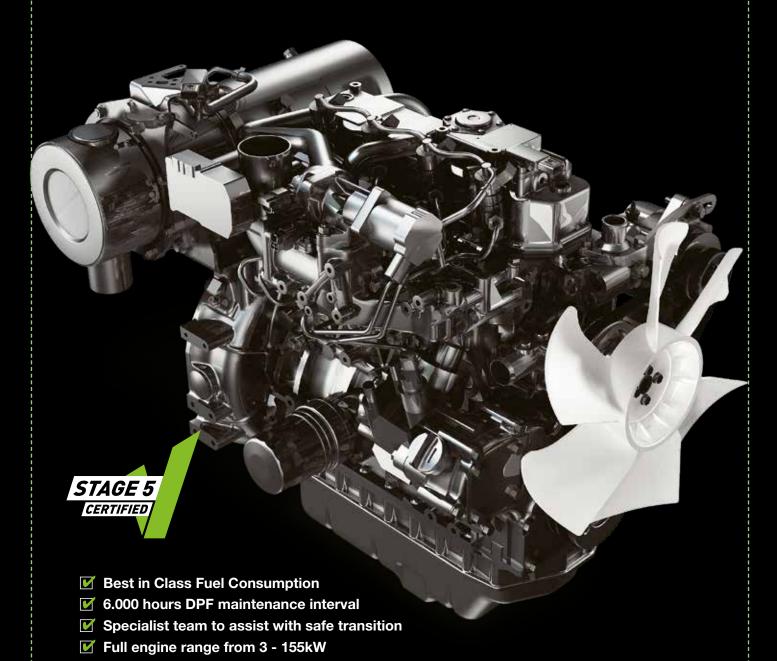

## WITH YANMAR YOU MAKE THE SAFE CHOICE

- ☑ Best in Class Fuel Consumption
- Specialists to assist with safe transition
- Full engine range from 3 155kW

## THIS IS A HEADING THAT TAKES TWO LINES

These colums are reserved for optional information. It is in Helvetica Neue LT Studio, 55 Roman 9/15. The image should contain an engine. Preferably shot 'from

below', as done in the Power Up campaign. Igentiusam incipsunt eat quas ducium quatquidem et prae omolup taeratem. Ut la destrum que quis peems hen danimem.

#### THIS OPTIONAL HEADING TAKES JUST ONE LINE

The red heading is in Din Black Italic 10/15. These colums are reserved for optional information. It is in Helvetica Neue LT Studio, 55 Roman 9/15. Image should contain engine. Preferably shot 'from below'. Hent lantur, nonseque dotatur.