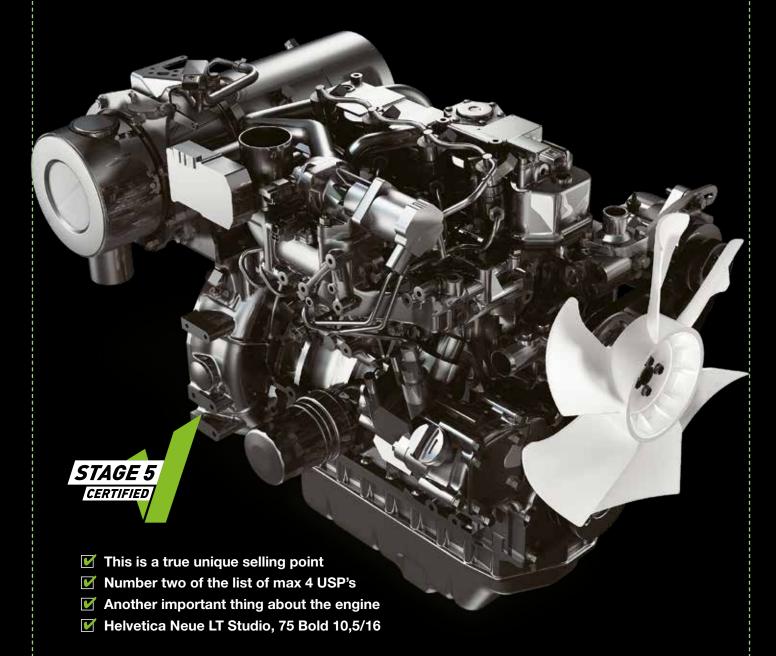

## THIS HEADING TAKES UP TO TWO TWO LINES

- This is a true unique selling point
- Number two of the list of max 4 USP's
- Another important thing about the engine
- Helvetica Neue LT Std, 55 Roman 9,5/15

## THIS IS A HEADING THAT TAKES TWO LINES

These colums are reserved for optional information. It is in Helvetica Neue LT Studio, 55 Roman 9/15. The image should contain an engine. Preferably shot 'from

below', as done in the Power Up campaign. Igentiusam incipsunt eat quas ducium quatquidem et prae omolup taeratem. Ut la destrum que quis peems hen danimem.