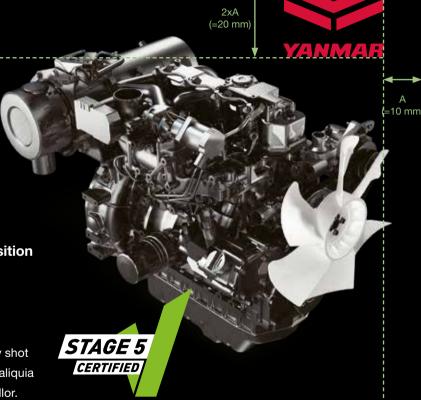

## THIS IS A HEADING THAT TAKES TWO LINES

These colums are reserved for optional information. It is in Helvetica Neue LT Studio, 55 Roman 9/15. The image should contain an engine. Preferably shot 'from

below', as done in the Power Up campaign. Igentiusam incipsunt eat quas ducium quatquidem et prae omolup taeratem. Ut la destrum que quis peems hen danimem.

#### THIS OPTIONAL HEADING TAKES JUST ONE LINE

The red heading is in Din Black Italic 10/15. These colums are reserved for optional information. It is in Helvetica Neue LT Studio, 55 Roman 9/15. The image should contain an engine. Preferably shot 'from below',

as done in the Power Up campaign. Igentiusam incips unt eat as ducium quatquidem et prae ommolup taera tem. Ut la destrum que quis peems hen da nimporem quis aliquam serissumque sume nos et qui dolorereped quis ut quam rem et etur, ut offici. Mod moloqui be.

#### THIS OPTIONAL HEADING TAKES JUST ONE LINE

The red heading is in Din Black Italic 10/15. These colums are reserved for optional information. It is in Helvetica Neue LT Studio, 55 Roman 9/15. Image should contain engine. Preferably shot 'from below'. Hent lantur, nonseque dotatur.

Optional information. In Helvetica Neue LT Studio, 55 Roman 9/15. Image should contain engine. Preferably shot 'from below'. Copy is to be determined by Barrus.

*YANMAR* =10 mm STAGE 5 CERTIFIED

2xA

(=20 mm)