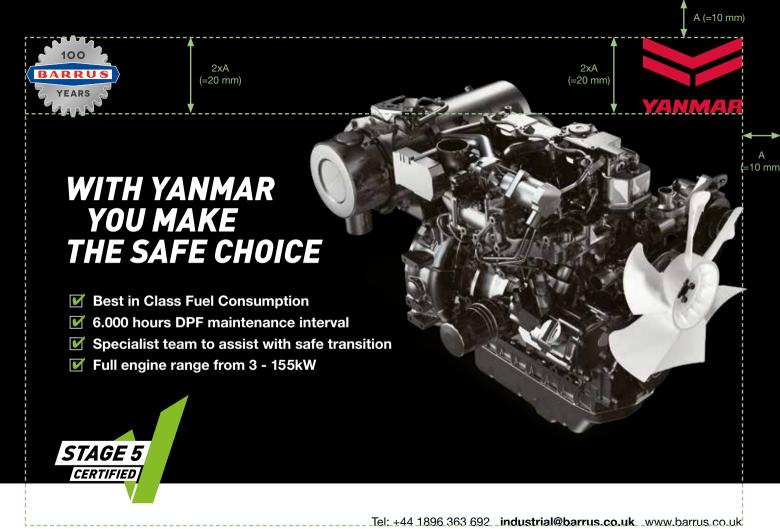

### WITH YANMAR YOU MAKE THE SAFE CHOICE

- ☑ Best in Class Fuel Consumption
- **☑** 6.000 hours DPF maintenance interval
- ☑ Specialist team to assist with safe transition
- **▼** Full engine range from 3 155kW

Optional information. In Helvetica Neue LT Studio, 55 Roman 9/15. Image should contain engine. Preferably shot 'from below'. Copy is to be determined by Barrus.

*YANMAR* =10 mm STAGE 5 CERTIFIED

2xA

(=20 mm)