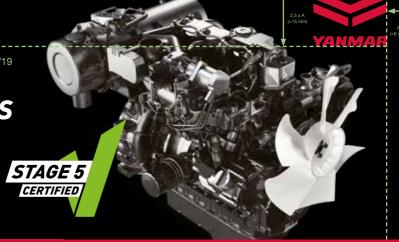

# ADVERTISEMENT KIT SIZE 1/3 PAGE

A (=6 mm)

THIS SPACE IS RESERVED

Heading in DIN Black Italic 20pt/19

## THIS HEADING TAKES UP TO TWO TWO LINES

- This is a true unique selling point
- Number two of the list of max 4 USP's
- Another important thing about the engine
- Helvetica Neue LT Std, 55 Roman 9,5/15

DIN BLACK ITALIC 9.5PT: LINE SHOWS UPCOMING EVENT

(all in Helvetica Neue LT Studio 55 Roman, 7,5pt, @ in 75 Bold

Tei: +00 0000 000 000 remaii@website.com www.website.com

| THE FOLLOWING PAGE SHOWS            |
|-------------------------------------|
| WHAT THE ABOVE PAGE WOULD LOOK LIKE |
| FOR, IN THIS CASE, BARRUS           |

## WITH YANMAR YOU MAKE THE SAFE CHOICE

- ☑ Best in Class Fuel Consumption
- Specialists to assist with safe transition
- Full engine range from 3 155kW