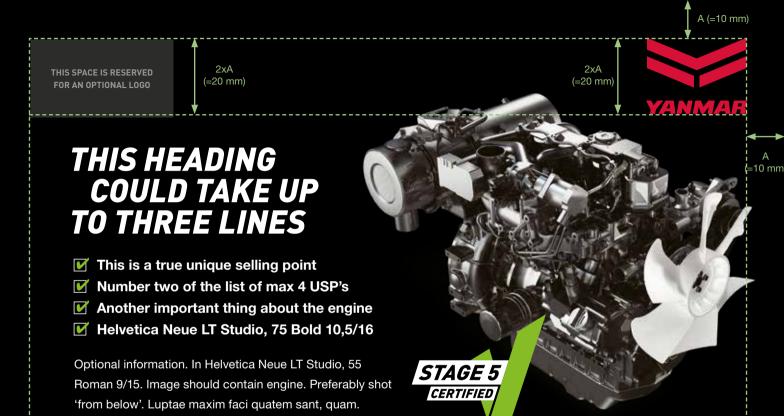

### THIS HEADING COULD TAKE UP TO THREE LINES

- ▼ This is a true unique selling point
- Number two of the list of max 4 USP's
- Another important thing about the engine
- ✓ Helvetica Neue LT Studio, 75 Bold 10,5/16

#### THIS OPTIONAL HEADING TAKES JUST ONE LINE

The red heading is in Din Black Italic 10/15. These colums are reserved for optional information. It is in Helvetica Neue LT Studio, 55 Roman 9/15. Image should contain engine. Preferably shot 'from below'. Hent lantur, nonseque dotatur.